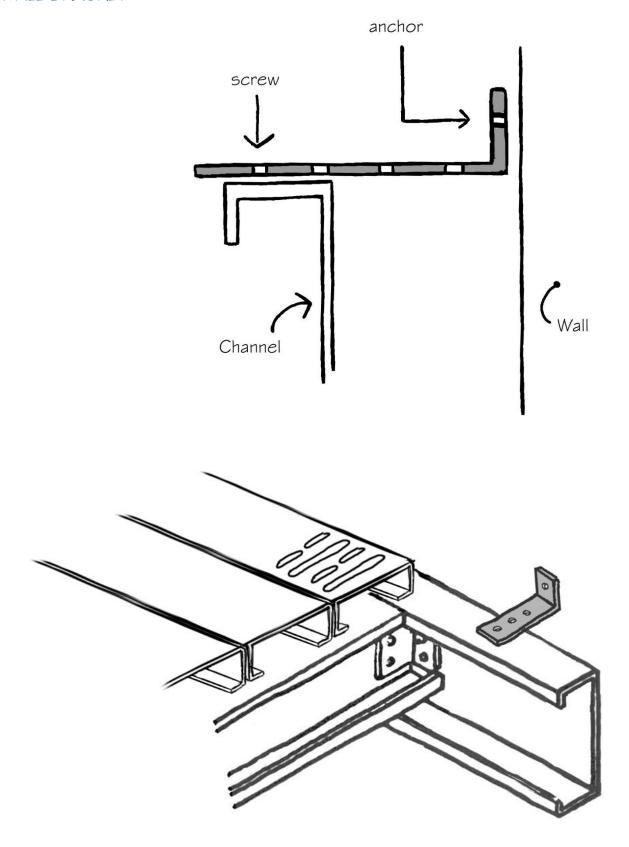

nking                 |

- Step by step installation of open steel planking.
- Refer to installation drawings for orientation of flooring



cogan.com













ø5/16"x1" BOLT

#### FLOORING (OSP-OPEN STEEL PLANKING)



Cutting and fitting for open steel plank is done by the installer.

#### PLANK LAYOUT ASSEMBLY

Make sure that the layout of the floor assembly is either preferred or the acceptable layout. Must stagger the joints to ensure a solid floor system.







#### INTERLOCKING THE PLANKS

Please follow the interlocking example below. Please note that the drawing is not to scale and is for reference purposes only.



<sup>\*\*</sup>Please follow the same bolt pattern for the entre plank assembly.

### TOOL OPTIONS

USED TO MAKE CUT OUTS.

**EXAMPLE: POSTS** 



## WALL BRACKET