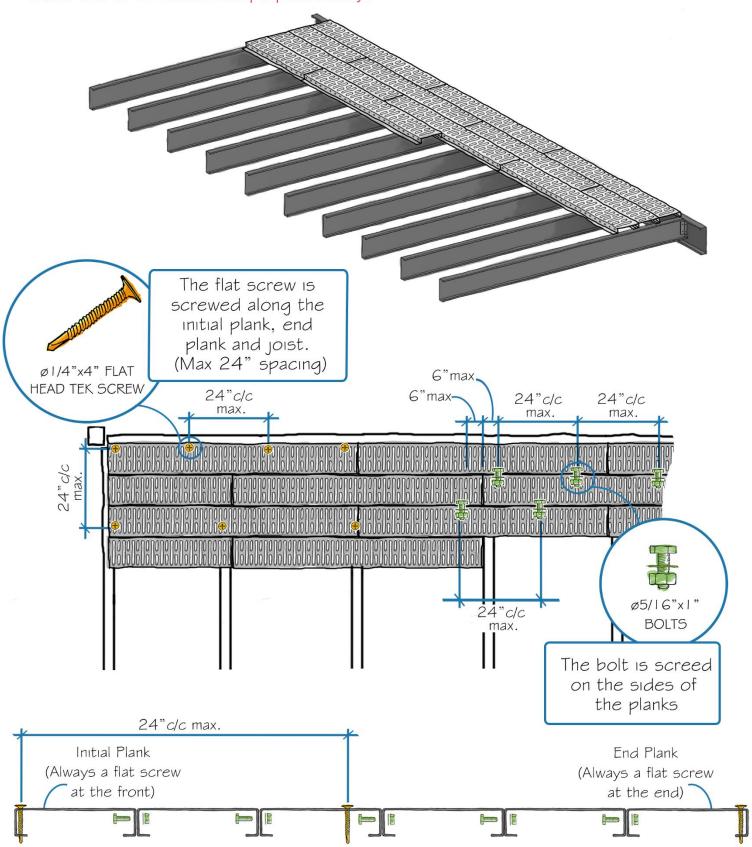

#### PLANK LAYOUT ASSEMBLY

Make sure that the layout of the floor assembly is either preferred or the acceptable layout. Must stagger the joints to ensure a solid floor system.

#### INTERLOCKING THE PLANKS

Please follow the interlocking example below. Please note that the drawing is not to scale and is for reference purposes only.

<sup>\*\*</sup>Please follow the same bolt pattern for the entre plank assembly.