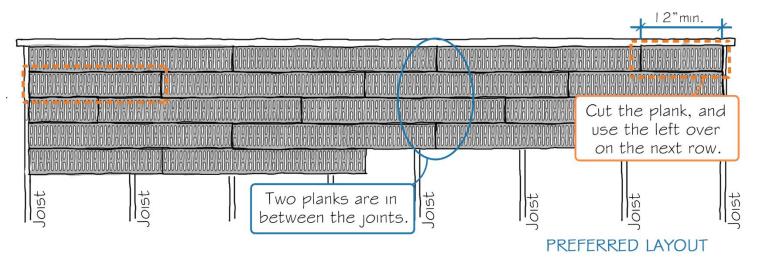

#### PLANK LAYOUT ASSEMBLY

Make sure that the layout of the floor assembly is either preferred or the acceptable layout. Must stagger the joints to ensure a solid floor system.