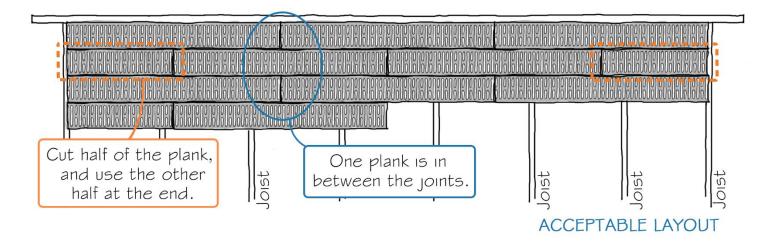

#### PLANK LAYOUT ASSEMBLY

Make sure that the layout of the floor assembly is either preferred or the acceptable layout. Must stagger the joints to ensure a solid floor system.