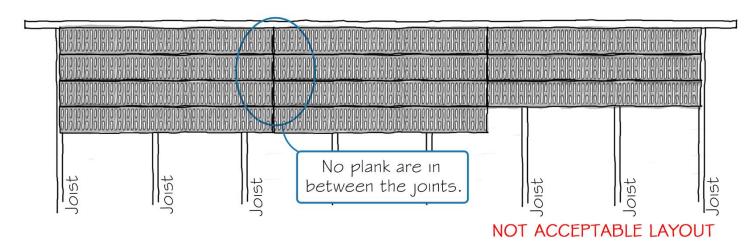

#### PLANK LAYOUT ASSEMBLY

Make sure that the layout of the floor assembly is either preferred or the acceptable layout. Must stagger the joints to ensure a solid floor system.