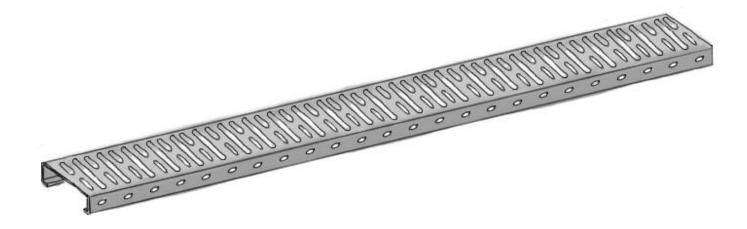

#### FLOORING (OSP-OPEN STEEL PLANKING)

Cutting and fitting for open steel plank is done by the installer.

#### PLANK LAYOUT ASSEMBLY

Make sure that the layout of the floor assembly is either preferred or the acceptable layout. Must stagger the joints to ensure a solid floor system.